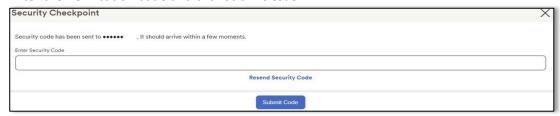

## Step 2: Viewing your W-2

1. Within the Tax Statements widget, click the View statement.

2. You will be prompted to verify yourself again. Select the method, that you want to receive an authentication/verification code.

3. Enter the Verification code and click **Submit Code**.

4. Your tax form will appear to print, save or download.