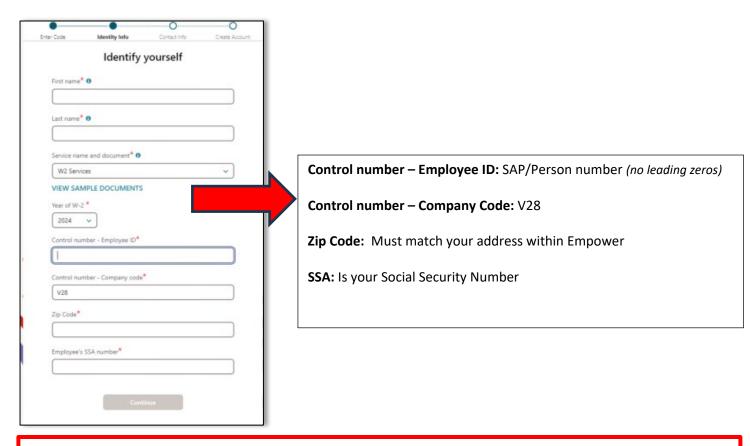

3. Enter Registration Code: FST1-W2. The Registration Code is not case sensitive. Click Continue.

4. Enter the information below based on your information with FirstEnergy. **DO NOT** close the warning message, **We Could not find you**. Click **REGISTER BY SERVICE** 

Note, only capitalize the first letter of both your first and last name. Also, do not enter dashes into the social security box.

You may also be prompted to complete this screen:

Note: Your employee ID can be located on your pay slip within Empower or you can contact the HR Help Desk at 1-800-543-4654.