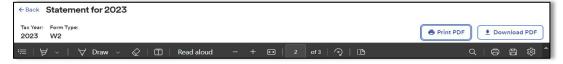

3. Enter the Verification code and click **Submit Code**.

4. Your tax form will appear to print, save or download.