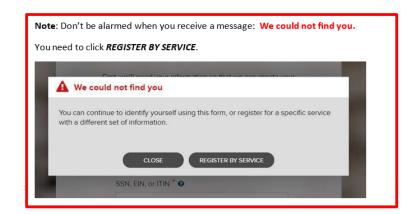

3. Enter Registration Code: FST1-W2. The Registration Code is not case sensitive. Click Continue.

4. Enter the information below based on your information with FirstEnergy. **DO NOT** close the warning message, **We Could not find you**. Click **REGISTER BY SERVICE** 