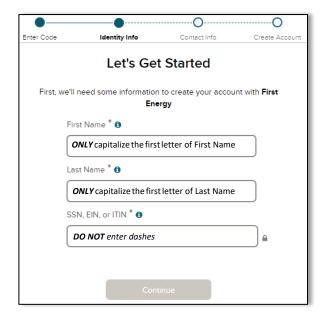

3. Enter Registration Code: FST1-W2. The Registration Code is not case sensitive. Click Continue.

4. Enter the information below based on your information with FirstEnergy. **DO NOT** close the warning message, **We Could not find you**. Click **REGISTER BY SERVICE** 

Note, only capitalize the first letter of both your first and last name. Also, do not enter dashes into the social security box.

You may also be prompted to complete this screen:

Note: Your employee ID can be located on your pay slip within Empower or you can contact the HR Help Desk at 1-800-543-4654.