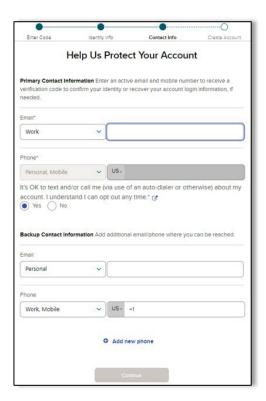

You will be taken through various screens where you will choose answers that pertain you.
Click on the option for how you want to receive an Authentication/Verification Code.
Note: you may be prompted to complete more than one verification method.

6. Enter the Code you received through your selection from step 6.

7. Complete the Help Us Protect Your Account section, then click *Continue*.

8. Create a *UserId* and *Password* and Accept the Terms and Conditions by clicking the check box, then click *Create your account*.