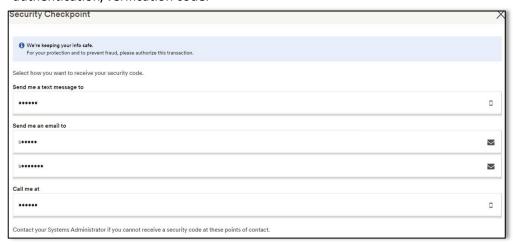

You will be taken through various screens where you will choose answers that pertain you.
Click on the option for how you want to receive an Authentication/Verification Code.
Note: you may be prompted to complete more than one verification method.