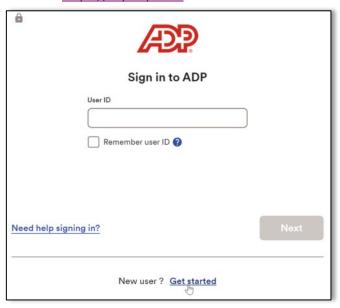

Complete the following steps to register for ADP's W-2 Services product:

1. Go to the <a href="https://my.adp.com">https://my.adp.com</a> web site and click *Get started*.

2. Click I have a registration code.