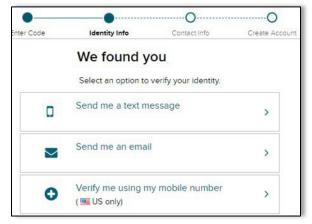

You will be taken through various screens where you will choose answers that pertain you.
Click on the option for how you want to receive an Authentication/Verification Code.
Note: you may be prompted to complete more than one verification method.