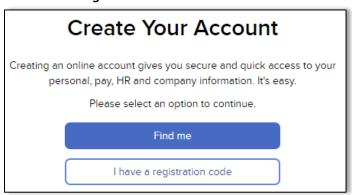

Complete the following steps to register for ADP's W-2 Services product:

1. Go to the <a href="https://my.adp.com">https://my.adp.com</a> web site and click *Get started*.

2. Click I have a registration code.