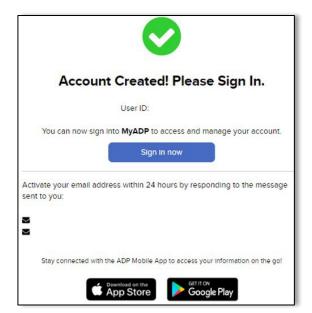

al security box.





You may also be prompted to complete this screen:



Note: Your employee ID can be located on your pay slip within Empower or you can contact the HR Help Desk at 1-800-543-4654.

You will be taken through various screens where you will choose answers that pertain you.
Click on the option for how you want to receive an Authentication/Verification Code.
Note: you may be prompted to complete more than one verification method.



6. Enter the Code you received through your selection from step 6.



7. Complete the Help Us Protect Your Account section, then click *Continue*.



8. Create a *UserId* and *Password* and Accept the Terms and Conditions by clicking the check box, then click *Create your account*.



9. Once you register, you will be prompted to *Sign in now*.



## Step 2: Viewing your W-2

1. Within the Tax Statements widget, click the View statement.



2. You will be prompted to verify yourself again. Select the method, that you want to receive an authentication/verification code.



3. Enter the Verification code and click **Submit Code**.



4. Your tax form will appear to print, save or download.



## **Need Additional Help?**

Please submit an HR Help Desk Service Request within Empower.