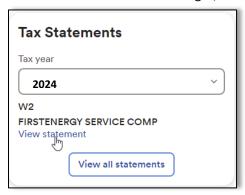

## Step 2: Viewing your W-2

1. Within the Tax Statements widget, click the View statement.

2. You will be prompted to verify yourself again. Select the method, that you want to receive an authentication/verification code.

3. Enter the Verification code and click **Submit Code**.

4. Your tax form will appear to print, save or download.