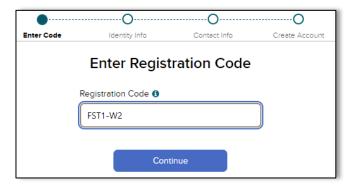

3. Enter Registration Code: FST1-W2. The Registration Code is not case sensitive. Click Continue.

4. Enter the information below based on your information with FirstEnergy. **DO NOT** close the warning message, **We Could not find you**. Click **REGISTER BY SERVICE** 