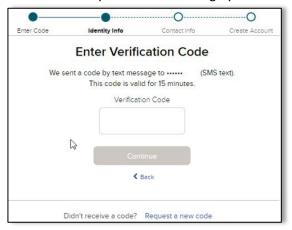

6. Enter the Code you received through your selection from step 6.

7. Complete the Help Us Protect Your Account section, then click *Continue*.

8. Create a *UserId* and *Password* and Accept the Terms and Conditions by clicking the check box, then click *Create your account*.