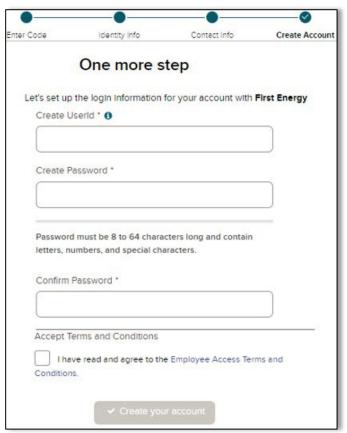

6. Enter the Code you received through your selection from step 6.

7. Complete the Help Us Protect Your Account section, then click *Continue*.

8. Create a *UserId* and *Password* and Accept the Terms and Conditions by clicking the check box, then click *Create your account*.